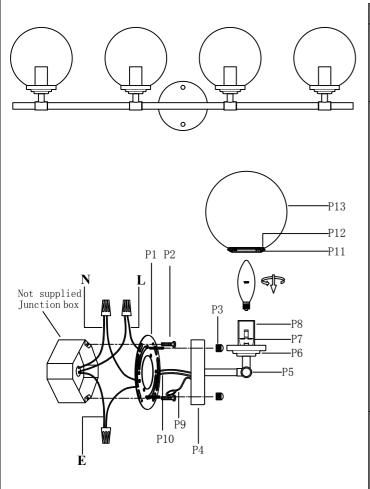

## **Installation instructions:**

- 1. Black wire from ceiling(junction box) attaches to "L"wire from the fixture.
- 2. White wire from ceiling(junction box) attaches to "N"wire from the fixture.
- 3. "E" wire from the fixture is attaced to the mounting bracket and an additional "E" wire from the mounting bracket must be secured to the junction box.
- 4. Secure mounting bracket to the junction box.
- 5.Insert the mounting bracket screw(P2) into the mounting bracket (P1).
- 6.Useing the nut(P3) to lock the lamp body onto the mounting bracket (P1) on the wall.
- 7.Install E12 light source.(Bulbs not supplied).
- 8. Twist the glass shade(P13) onto the lamp body.

The end!

| Part Number      | Part | Picture           | Description                     | Qty |
|------------------|------|-------------------|---------------------------------|-----|
| MB7R03           | P1   |                   | Mounting bracket<br>Φ4"*H1.2"   | 1   |
|                  | P2   |                   | Mounting bracket screw          | 2   |
| P-LD7302W33BRA-1 | Р3   |                   | Nut                             | 2   |
|                  | P4   |                   | Backplate (Φ4.7"*H1")           | 1   |
|                  | P5   | <del>^ ^ ^ </del> | Double head tube (L32.6"*H1.6") | 1   |
|                  | Р6   |                   | Multilayer cup<br>Φ2.8"*H0.8"   | 4   |
|                  | P7   |                   | Light cup Φ1.2"*H2.0"           | 4   |
|                  | P8   |                   | E12 holder                      | 4   |
|                  | Р9   |                   | UL18#Ground wire, L9.8"         | 1   |
|                  | P10  | $\approx$         | UL18#, L8″                      | 1   |
| GS7R03BR         | P11  |                   | Aluminum ring<br>Φ2.7"*H0.3"    | 4   |
|                  | P12  |                   | Plate<br>Φ1.8"*T0.1"            | 4   |
|                  | P13  |                   | Glass shade<br>Φ5.9"*H5.7"      | 4   |

"L" = Hot wire

"N" = Neutral wire

"E" = Ground wire